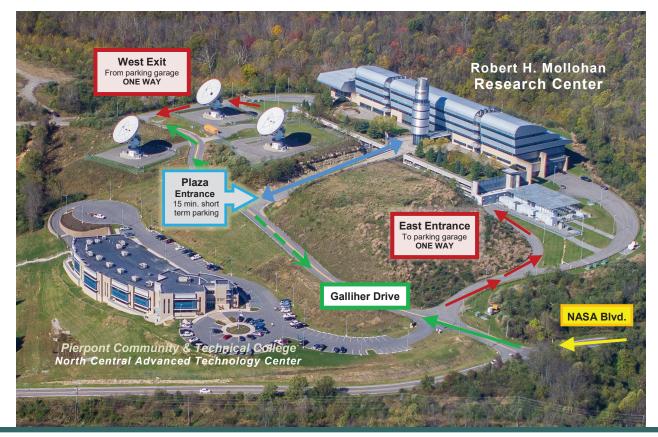

## Directions to the Robert H. Mollohan Research Center 1000 Galliher Drive, Fairmont WV

From the East: Take I-68 to I-79 South, then follow the directions below.

## From the North:

- Take I-79 South to Exit 132 South Fairmont
- Make a left turn at the stoplight onto Rte. 250 South
- Turn right onto NASA Boulevard at the next light (in front of Dan Cava Toyota)
- Turn right onto Galliher Drive and take immediate right to driveway leading to parking garage (bear left at the "Y")
- Visitor parking is available on ground floor level P1, P2 & P3. It is recommended that large SUV's & trucks park on P1.
- Take elevator to the Plaza level(**\***P)to main entrance
- Exit through the parking garage to the right at the opposite side (West end)

From the West: Take Rte. 50 West to I-79 North, then follow the directions below.

## From the South:

- Take I-79 North to Exit 132 South Fairmont
- Make a left turn at the stoplight onto Rte. 250 North
- Turn left onto NASA Boulevard at the next light (in front of Dan Cava Toyota)
- Turn right onto Galliher Drive and take immediate right to driveway leading to parking garage (bear left at the "Y")
- Visitor parking is available on ground floor level P1, P2 & P3. It is recommended that large SUV's & trucks park on P1.
- ◆ Take elevator located in the middle section of garage to the Plaza level(★P)main entrance
- Exit through the parking garage to the right at the opposite side (West end)